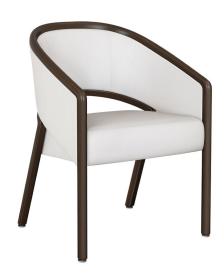

## Caserta

Chair

Discover the epitome of comfort with Kwalu's Caserta, a barrel chair for modern healthcare spaces. Its sleek legs and frame, crafted from the award-winning Kwalu Classic material, are not only stylish but also withstand the rigors of healthcare cleaning chemicals. Caserta promises cozy comfort without compromising on style.

## Statement of Line

23W 23.5D 32H 26AH