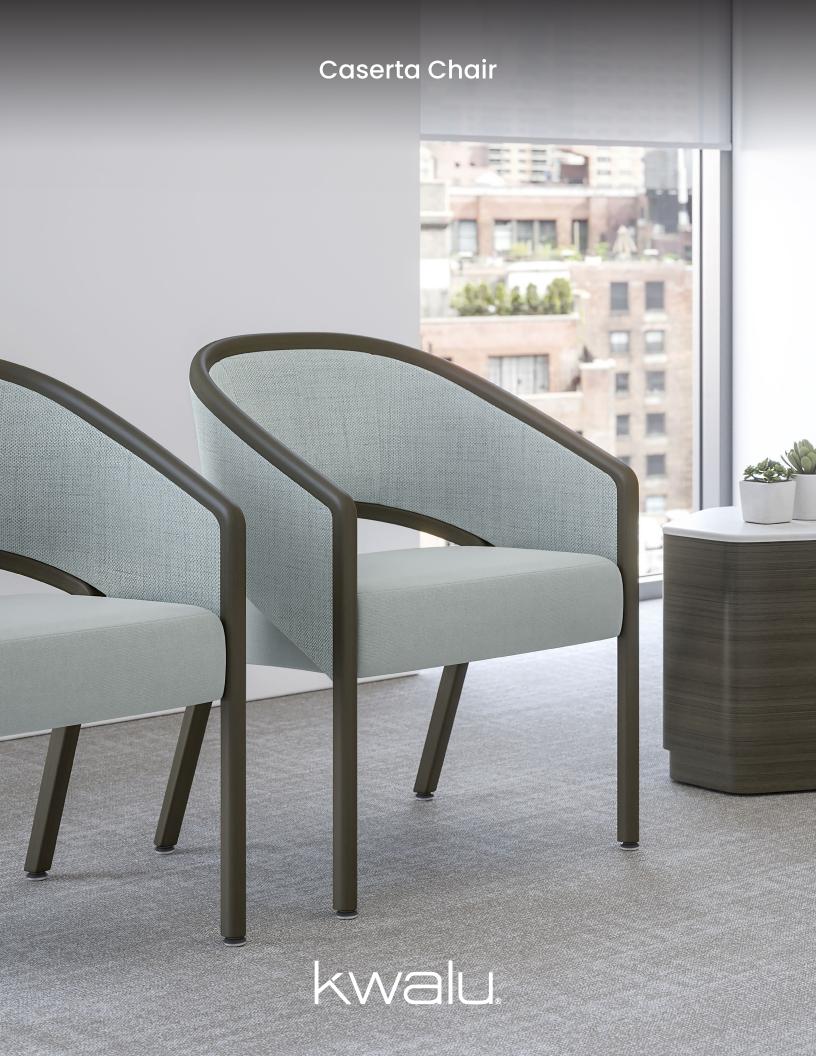

## Caserta

Chair

Discover the epitome of comfort with Kwalu's Caserta, a barrel chair for modern healthcare spaces. Its sleek legs and frame, crafted from the award-winning Kwalu Classic material, are not only stylish but also withstand the rigors of healthcare cleaning chemicals. Caserta promises cozy comfort without compromising on style.

Model: CSRT110 23W 23.5D 32H 20.5SW 20SD 19SH 26AH

## **Features**

**Durable Finish** 

Kwalu's solid surface (1/8" thick) proprietary finish doesn't have any of the drawbacks of wood. The frames are moisture impervious, graffiti-resistant, easy to clean and maintenance-free.